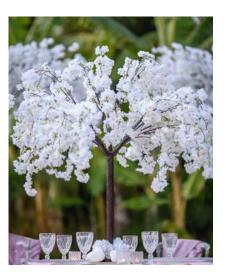

### BEAUTIFUL BLOSSOM

#### BEAUTIFUL BLOSSOM TREES CREATING A STUNNING WALKWAY AND FOCUS POINT FOR A DREAMY WEDDING, ENRICHED WITH BLOSSOM TREE CENTERPIECES FOR THE ULTIMATE WOW!

- FLOWER DISPLAY CEREMONY TABLE
- FLOWER FRAME & EASEL
- 4 HANGING BLOSSOM TREES AISLE
- CHIFFON CHAIR DRAPES WITH DIAMANTÉ WRAPS
- ROSES & WISTERIA FLOWER POSY AISLE, BACK CHAIRS & TOP TABLE
- CENTERPIECES: TALL HANGING BLOSSOM TREES WITH HANGING GLASS BAUBLES
- LARGE FLOWER DISPLAY WITH WISTERIA, CRYSTAL CANDLE STICKS & TABLE CRYSTALS TOP TABLE