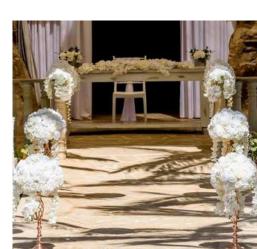

### PEARL WHITE

WHITE WEDDING OPULENCE REIGNS SUPREME WITH THIS DAZZLING ALL-WHITE ENSEMBLE

- ROUND ARCH WITH WHITE ROSES
- WHITE AISLE RUNNER WITH WHITE FLOWER RUNNERS
- CEREMONY SILK FLOWER DISPLAY
- CHIFFON CHAIR DRAPES WITH SINGLE ROSE
- SET OF 2 WHITE STANDS WITH FLOWERS
- FLOWER FRAME & EASEL
- ROSE AND HYDRANGEA FLOWER RUNNER TOP TABLE (4M) & CRYSTAL CANDLE STICKS
- $\bullet$  CENTERPIECES: GLASS FLOWER CHANDELIERS, T'LIGHTS & TABLE CRYSTALS
- ACRYLIC TABLE NUMBERS

- A. UP TO 20 GUESTS: € 1400.00
- B. UP TO 30 GUESTS: € 1500.00
- C. UP TO 40 GUESTS: € 1620.00
- D. UP TO 50 GUESTS: € 1760.00
- E. UP TO 60 GUESTS: € 1900.00