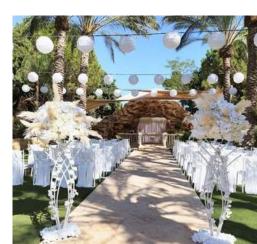

### NATURAL ROSE

IMMERSE IN NATURE'S EMBRACE WITH VIBRANT ROSES AND ELEGANT EARTHY HUES.

- CIRCLE FLOWER & FOLIAGE ARCH OR BOHEMIAN FLOWER & FOLIAGE ARCH
- CEREMONY SILK FLOWER & FOLIAGE DISPLAY
- CHIFFON CHAIR DRAPES WITH ROSES & FOLIAGE
- SET OF 4 GOLD GEO FLOWER & FOLIAGE STANDS CEREMONY AISLE
- FLOWER & FOLIAGE TOP TABLE RUNNER (3M) & CRYSTAL CANDLE STICKS
- MR. & MRS. WOODEN CHAIR SIGNS

### PAMPAS PALM

PAMPAS, BUT WITH THE ADDITION OF PALM TAKES THIS PACKAGE TO EVEN GREATER HEIGHTS

- SQUARE DRAPED ARCH WITH FLOWERS & PAMPAS
- CEREMONY SILK FLOWER & PAMPAS DISPLAY
- CHIFFON CHAIR DRAPES WITH ROSES & PAMPAS
- SET OF 2 WHITE MERMAID STANDS WITH FLOWERS & PAMPAS
- PAMPAS FLOWER FRAME & EASEL
- ROSE, HYDRANGEA & PAMPAS FLOWER RUNNER TOP TABLE (3M) & CRYSTAL CANDLE STICKS
- CENTERPIECES: GOLD GEO STANDS WITH FLOWER & PAMPAS, T'LIGHTS & TABLE CRYSTALS
- GOLD TABLE NUMBERS
- MR. & MRS. CHAIR SIGNS