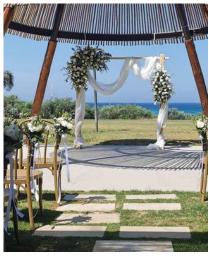

# FRESH FLORAL **ARCHES**

The Round Top

The Showstopper The Broken Arch

#### Traditional and Classy

The round topped arch is a traditional way to frame center stage as you exchange your vows. Completed with beautiful chiffron drapes.