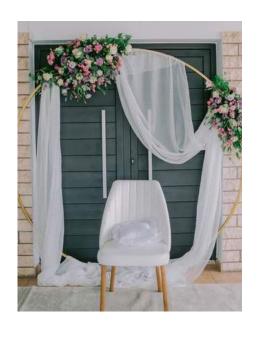

### PEARL WHITE

WHITE WEDDING OPULENCE REIGNS SUPREME WITH THIS DAZZLING ALL-WHITE ENSEMBLE

- ROUND ARCH WITH WHITE ROSES
- WHITE AISLE RUNNER WITH WHITE FLOWER RUNNERS
- CEREMONY SILK FLOWER DISPLAY
- CHIFFON CHAIR DRAPES WITH SINGLE ROSE
- SET OF 2 WHITE STANDS WITH FLOWERS
- FLOWER FRAME & EASEL
- ROSE AND HYDRANGEA FLOWER RUNNER TOP TABLE (4M) & CRYSTAL CANDLE STICKS
- $\bullet$  CENTERPIECES: GLASS FLOWER CHANDELIERS, T'LIGHTS & TABLE CRYSTALS
- ACRYLIC TABLE NUMBERS

- A. UP TO 20 GUESTS: € 1400.00
- B. UP TO 30 GUESTS: € 1500.00
- C. UP TO 40 GUESTS: € 1620.00
- D. UP TO 50 GUESTS: € 1760.00
- E. UP TO 60 GUESTS: € 1900.00