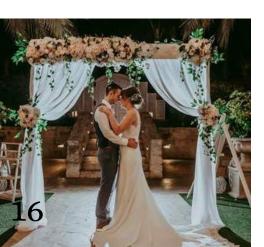

### WEDDING DREAM

A HEART FRAMING THE BACKDROP OF WHERE THE MAGIC WILL HAPPEN AND BEAUTIFUL BOTANICALS MAKE THIS PACKAGE THE ULTIMATE WEDDING DREAM

- HEART FLOWER ARCH OR HEART FLOWER FRAME
- CEREMONY SILK FLOWER DISPLAY
- CHIFFON CHAIR DRAPES WITH PEARL BROOCH
- Rose posy aisle chairs & top table chairs
- SET OF 2 ACRYLIC STANDS WITH FLOWERS
- LUXURY ROSE DISPLAYS CEREMONY AISLE
- ROSE, HYDRANGEA FLOWER RUNNER TOP TABLE (3M) & CRYSTAL CANDLE STICKS
- $\bullet$  CENTERPIECES: CONICAL GLASS VASE WITH FLOWERS, T'LIGHTS & TABLE CRYSTALS
- ACRYLIC TABLE NUMBERS
- MR. & MRS. CHAIR SIGNS