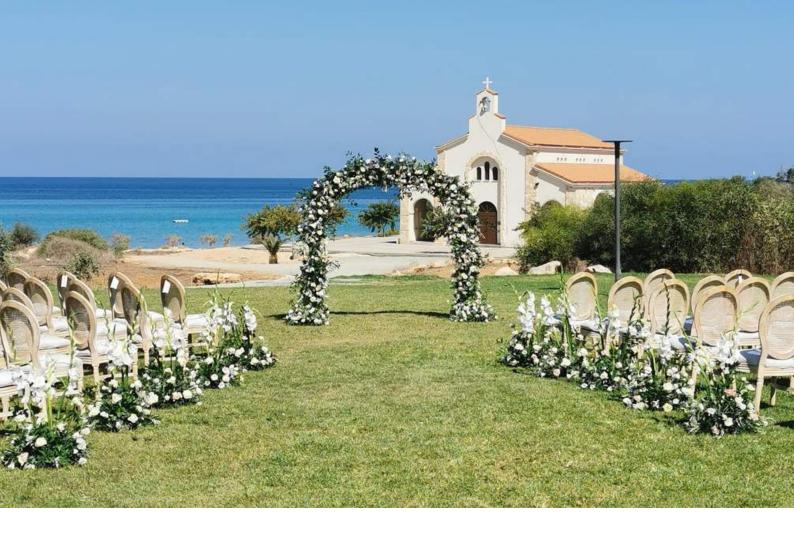

# ARCHES

# FRESH FLORAL **ARCHES**

#### The Circle

#### As infinite as your love

The circular arch completed with both fresh florals and a beautiful drape if the perfect backdrop for your special day

The popular choice

Perfectly framing the gorgeous view behind you, the square arch is a staple piece at any wedding