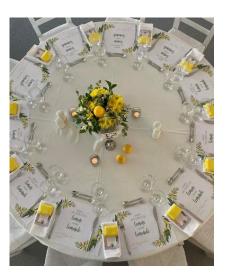

## THE ZESTY PACKAGE

ADDING A TOUCH OF CITRUS AND WITH THE YELLOW IN TOTAL CONTRAST TO THE DEEP BLUE SEA, THIS IS A PLAYFUL AND FUN WAY TO INCORPORATE A TOUCH OF CYPRUS INTO YOUR DAY

- SQUARE ARCH WITH 3X ARRANGEMENTS WITH WHITE AND YELLOW BLOOMS, LEMONS AND ADDED **GREENERY**
- 4X VASES TO BE USED FOR THE CENTERPIECES FOR DINNER WITH ADDITIONAL LEMON DECOR
- 2X BASKETS OF GREENERY AND LEMONS

- CEREMONY/ TOP TABLE ARRANGEMENT
- CANDLES FOR UP TO 4X TABLES