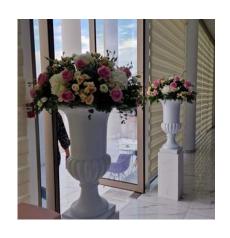

#### BEAUTIFUL BLOSSOM TREES CREATING A STUNNING WALKWAY AND FOCUS POINT FOR A DREAMY WEDDING, ENRICHED WITH BLOSSOM TREE CENTERPIECES FOR THE ULTIMATE WOW!

- FLOWER DISPLAY CEREMONY TABLE
- FLOWER FRAME & EASEL
- 4 HANGING BLOSSOM TREES AISLE
- CHIFFON CHAIR DRAPES WITH DIAMANTÉ WRAPS
- ROSES & WISTERIA FLOWER POSY AISLE, BACK CHAIRS & TOP TABLE
- CENTERPIECES: TALL HANGING BLOSSOM TREES WITH HANGING GLASS BAUBLES
- LARGE FLOWER DISPLAY WITH WISTERIA, CRYSTAL CANDLE STICKS & TABLE CRYSTALS TOP TABLE

- A. UP TO 20 GUESTS: € 1400.00
- B. UP TO 30 GUESTS: € 1500.00
- C. UP TO 40 GUESTS: € 1620.00
- D. UP TO 50 GUESTS: € 1760.00
- E. UP TO 60 GUESTS: € 1900.00