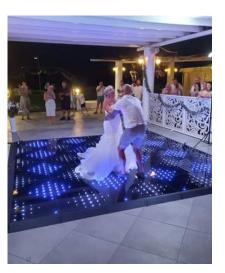

Get ready to ignite your love and light up your reception with a bold statement! Imagine massive love letters shining bright, a dancefloor that sparkles, and a sea of stunning lights to choose from! With options like dreamy fairy light curtains, dashing Edison bulbs, and more, let's get crazy in the light department!

€250

**LED DANCEFLOOR** 

3x3 meter: €360 4x4 meter: €500 5x5 meter: €600

INTERACTIVE DANCEFLOOR HEART ARCH

€700

€270