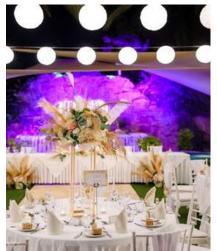

### BEAUTIFUL BLOSSOM

#### BEAUTIFUL BLOSSOM TREES CREATING A STUNNING WALKWAY AND FOCUS POINT FOR A DREAMY WEDDING, ENRICHED WITH BLOSSOM TREE CENTERPIECES FOR THE ULTIMATE WOW!

- FLOWER DISPLAY CEREMONY TABLE
- FLOWER FRAME & EASEL
- 4 HANGING BLOSSOM TREES AISLE
- CHIFFON CHAIR DRAPES WITH DIAMANTÉ WRAPS
- ROSES & WISTERIA FLOWER POSY AISLE, BACK CHAIRS & TOP TABLE
- CENTERPIECES: TALL HANGING BLOSSOM TREES WITH HANGING GLASS BAUBLES
- LARGE FLOWER DISPLAY WITH WISTERIA, CRYSTAL CANDLE STICKS & TABLE CRYSTALS TOP TABLE

- A. UP TO 20 GUESTS: € 1400.00
- B. UP TO 30 GUESTS: € 1500.00
- C. UP TO 40 GUESTS: € 1620.00
- D. UP TO 50 GUESTS: € 1760.00
- E. UP TO 60 GUESTS: € 1900.00