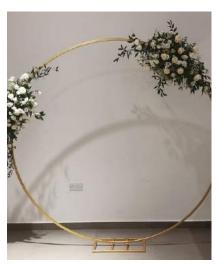

#### The Circle

#### As infinite as your love

The circular arch completed with both fresh florals and a beautiful drape if the perfect backdrop for your special day

The popular choice

Perfectly framing the gorgeous view behind you, the square arch is a staple piece at any wedding