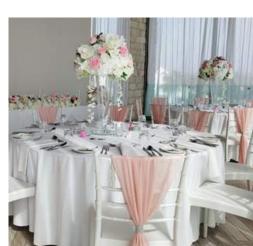

### ROMANTIC ROSE GOLD

INCORPORATING ROMANTIC ROSE GOLD HUES AND DELICATE FLORALS, THIS EXQUISITE ENSEMBLE BECOMES A CAPTIVATING EMBELLISHMENT FOR YOUR SPECIAL DAY.

- SQUARE DRAPED ARCH WITH FLOWERS OR HEART FLOWER ARCH OR FLOWER FRAME ARCH
- CEREMONY SILK FLOWER DISPLAY
- CHIFFON CHAIR DRAPES WITH ROSES & FOLIAGE
- ROSE GOLD TWIST CHANDELIER WITH SILK FLOWERS CEREMONY AISLE
- ROSE AND HYDRANGEA FLOWER RUNNER TOP TABLE (4M)
- ROSE GOLD SEQUIN TABLE RUNNERS
- CENTERPIECES:
- ROSE GOLD TWIST CHANDELIER WITH SILK FLOWERS COMPLETED WITH MIRROR BASE, GLASS T-LIGHT & TABLE CRYSTALS
- ROSE GOLD TABLE NUMBERS
- ROSE GOLD MR. & MRS. CHAIR SIGNS