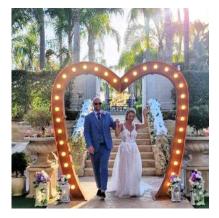

#### **HEART ARCH**

€250

**LED DANCEFLOOR** 

3x3 meter: €360 4x4 meter: €500 5x5 meter: €600

INTERACTIVE DANCEFLOOR HEART ARCH

€700

€270