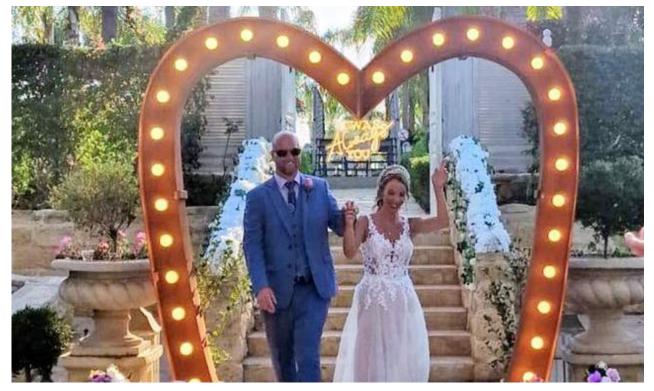

#### **HEART ARCH**

€250

**LED DANCEFLOOR** 

3x3 meter: €360 4x4 meter: €500 5x5 meter: €600

INTERACTIVE DANCEFLOOR HEART ARCH

€700

€270