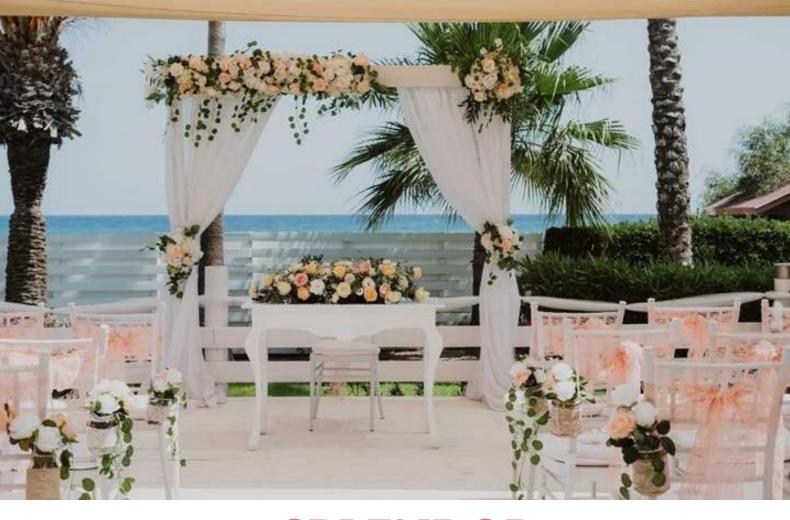

### PEARL WHITE

WHITE WEDDING OPULENCE REIGNS SUPREME WITH THIS DAZZLING ALL-WHITE ENSEMBLE

- ROUND ARCH WITH WHITE ROSES
- WHITE AISLE RUNNER WITH WHITE FLOWER RUNNERS
- CEREMONY SILK FLOWER DISPLAY
- CHIFFON CHAIR DRAPES WITH SINGLE ROSE
- SET OF 2 WHITE STANDS WITH FLOWERS
- FLOWER FRAME & EASEL
- ROSE AND HYDRANGEA FLOWER RUNNER TOP TABLE (4M) & CRYSTAL CANDLE STICKS
- $\bullet$  CENTERPIECES: GLASS FLOWER CHANDELIERS, T'LIGHTS & TABLE CRYSTALS
- ACRYLIC TABLE NUMBERS