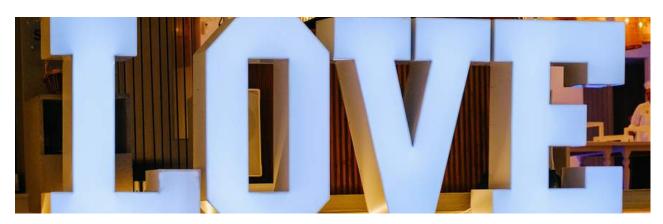

Get ready to ignite your love and light up your reception with a bold statement! Imagine massive love letters shining bright, a dancefloor that sparkles, and a sea of stunning lights to choose from! With options like dreamy fairy light curtains, dashing Edison bulbs, and more, let's get crazy in the light department!

# LIGHTING

**LOVE LIGHTS** 

€250

**MR & MRS LIGHTS** 

€250

**INITIAL WITH HEART** 

€255

**COLOUR CHANGING LOVE** 