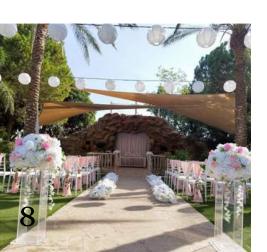

# ARCHES

# FRESH FLORAL **ARCHES**

#### The Circle

#### As infinite as your love

The circular arch completed with both fresh florals and a beautiful drape if the perfect backdrop for your special day

The popular choice

Perfectly framing the gorgeous view behind you, the square arch is a staple piece at any wedding