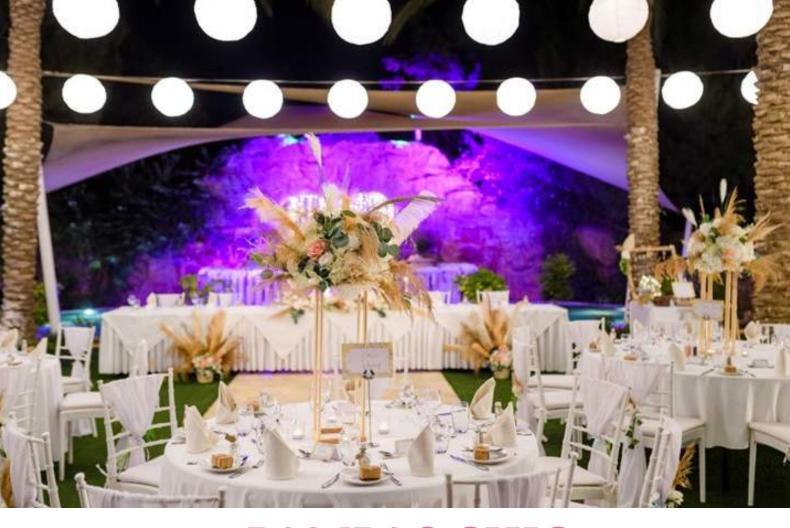

#### PAMPAS CHIC

PRETTY PLUMES OF PAMPAS TRANSFORM THIS ENSEMBLE INTO THE EPITOME OF A BOHEMIAN WEDDING CELEBRATION.

- HEXAGON FLOWER & PAMPAS ARCH OR BOHO CHIC FLOWER & PAMPAS ARCH
- FLOWER DISPLAY WITH PAMPAS CEREMONY TABLE
- TWO TALL FLOWER STANDS WITH SILK FLOWERS & PAMPAS
- FLOWER & PAMPAS DISPLAY FOR YOUR WELCOME SIGN & SEATING PLAN
- CEREMONY AISLE FLOWERS & PAMPAS
- CHIFFON CHAIR DRAPES WITH DIAMANTE WRAPS
- FLOWER POSY & PAMPAS CEREMONY AISLE CHAIRS, BACK CHAIRS & TOP TABLE'S CHAIRS
- CENTERPIECES: PAMPAS & FLOWER TALL STANDS
- LARGE FLOWER DISPLAY WITH PAMPAS TOP TABLE
- VOTIVES, T-LIGHTS & TABLE CRYSTALS
- WOODEN MR. & MRS. CHAIR SIGNS
- WOODEN TABLE NUMBERS

### PAMPAS PALM

PAMPAS, BUT WITH THE ADDITION OF PALM TAKES THIS PACKAGE TO EVEN GREATER HEIGHTS

- SQUARE DRAPED ARCH WITH FLOWERS & PAMPAS
- CEREMONY SILK FLOWER & PAMPAS DISPLAY
- CHIFFON CHAIR DRAPES WITH ROSES & PAMPAS
- SET OF 2 WHITE MERMAID STANDS WITH FLOWERS & PAMPAS
- PAMPAS FLOWER FRAME & EASEL
- ROSE, HYDRANGEA & PAMPAS FLOWER RUNNER TOP TABLE (3M) & CRYSTAL CANDLE STICKS
- CENTERPIECES: GOLD GEO STANDS WITH FLOWER & PAMPAS, T'LIGHTS & TABLE CRYSTALS
- GOLD TABLE NUMBERS
- MR. & MRS. CHAIR SIGNS