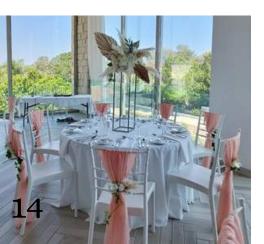

## PAMPAS PERSUASION

EYECATCHING DISPLAYS OF PAMPAS FOR THE ULTIMATE BOHO CHIC VIBE. COMPLIMENT YOUR VENUE WITH BEAUTIFUL DRIED FLOWERS AND BIG BUSHY STEMS OF PAMPAS GRASS

- TRIANGULAR ARCH WITH 3 FLORAL ARRANGEMENTS
- 4X AISLE BOUQUETS FOR CEREMONY CHAIRS
- A COLLECTION OF VASES FILLED WITH DRIED FLOWERS AND PAMPAS AND STUDDED WITH LOCAL WHITE FLORALS FOR UP TO 4 TABLES
- CEREMONY/ TOP TABLE ARRANGEMENT
- CANDLES FOR UP TO 4X TABLES

### PREMIUM PAMPAS

PAMPAS, PAMPAS AND MORE PAMPAS! AN ABSOLTEULY DAZZLING DISPLAY INCORPORATING BIG BUSHY STEMS OF PAMPAS, PALM LEAVES AND STUDDED WITH FRESH FLORALS FOR ULTIMATE BOHO CHIC

- ROUND ARCH FILLED WITH PAMPAS, DRIED FLORALS AND FRESH BLOOMS
- COLLECTION OF VASES TO BE USED FOR THE CENTERPIECES FOR DINNER FOR UP TO 4 TABLES
- 2X BIG PAMPAS BASKETS AT AISLE ENTRANCE
- CEREMONY/ TOP TABLE ARRANGEMENT
- CANDLES FOR UP TO 4X TABLES