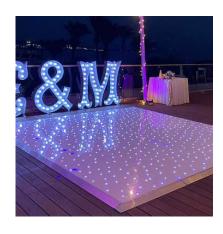

# LIGHTING

**LOVE LIGHTS** 

€250

**MR & MRS LIGHTS** 

€250

**INITIAL WITH HEART** 

€255

**COLOUR CHANGING LOVE** 

€250

**LED DANCEFLOOR** 

3x3 meter: €360 4x4 meter: €500 5x5 meter: €600

INTERACTIVE DANCEFLOOR HEART ARCH

€700

€270