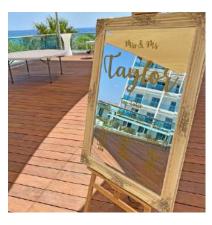

## SIGNAGE

**PERSONALISED A2 SIGN** €50

**SEATING PLAN A2** 

€58

**NAME PLACE CARDS** 

€1 each

TABLE NAMES/ NUMBERS ACRYLIC SIGNS

€5 each

€60

**ACRYLIC SEATING PLAN** 

€110

**ACRYLIC TABLE NUMBERS** 

€10

**MEDIUM MIRROR** 

€180

**LARGE MIRROR** 