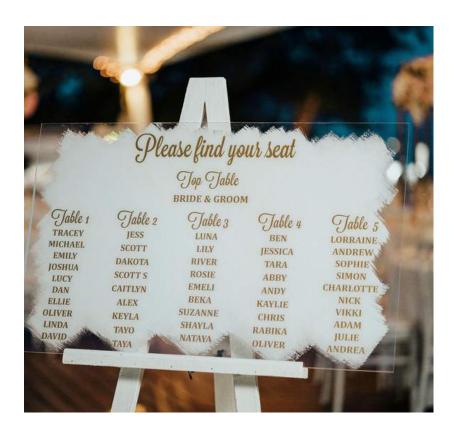

## SIGNAGE

**PERSONALISED A2 SIGN** €50

**SEATING PLAN A2** 

€58

**NAME PLACE CARDS** 

€1 each

TABLE NAMES/ NUMBERS ACRYLIC SIGNS

€5 each

€60

**ACRYLIC SEATING PLAN** 

€110

**ACRYLIC TABLE NUMBERS** 

€10

**MEDIUM MIRROR** 

€180

**LARGE MIRROR** 