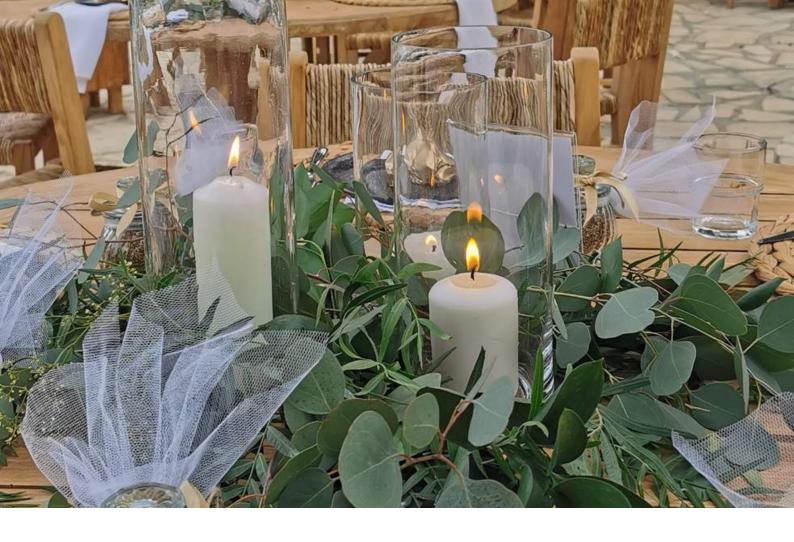

### ADD A TOUCH OF CYPRUS TO YOUR WEDDING DAY WITH GORGEOUS GREENERY SET TO COMPLIMENT ANY RUSTIC SCHEME

- TRIO OF VASES OF CANDLES AND OLIVE & EUCALYPTUS BRANCHES TO BE USED FOR THE CENTERPIECES FOR DINNER FOR UP TO 4 TABLES
- 6X AISLE BOUQUETS OF OLIVE LEAVES

• CEREMONY/ TOP TABLE ARRANGEMENT

TOTAL PRICE: €350

EACH ADDITIONAL TABLE: €40