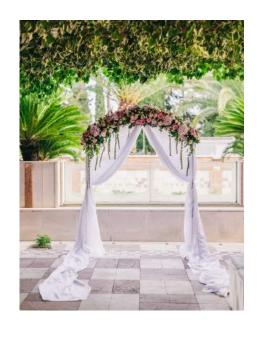

### WEDDING DREAM

A HEART FRAMING THE BACKDROP OF WHERE THE MAGIC WILL HAPPEN AND BEAUTIFUL BOTANICALS MAKE THIS PACKAGE THE ULTIMATE WEDDING DREAM

- HEART FLOWER ARCH OR HEART FLOWER FRAME
- CEREMONY SILK FLOWER DISPLAY
- CHIFFON CHAIR DRAPES WITH PEARL BROOCH
- Rose posy aisle chairs & top table chairs
- SET OF 2 ACRYLIC STANDS WITH FLOWERS
- LUXURY ROSE DISPLAYS CEREMONY AISLE
- ROSE, HYDRANGEA FLOWER RUNNER TOP TABLE (3M) & CRYSTAL CANDLE STICKS
- $\bullet$  CENTERPIECES: CONICAL GLASS VASE WITH FLOWERS, T'LIGHTS & TABLE CRYSTALS
- ACRYLIC TABLE NUMBERS
- MR. & MRS. CHAIR SIGNS

- B. UP TO 30 GUESTS: € 1620.00
- C. UP TO 40 GUESTS: € 1740.00
- D. UP TO 50 GUESTS: € 1860.00
- E. UP TO 60 GUESTS: € 1980.00