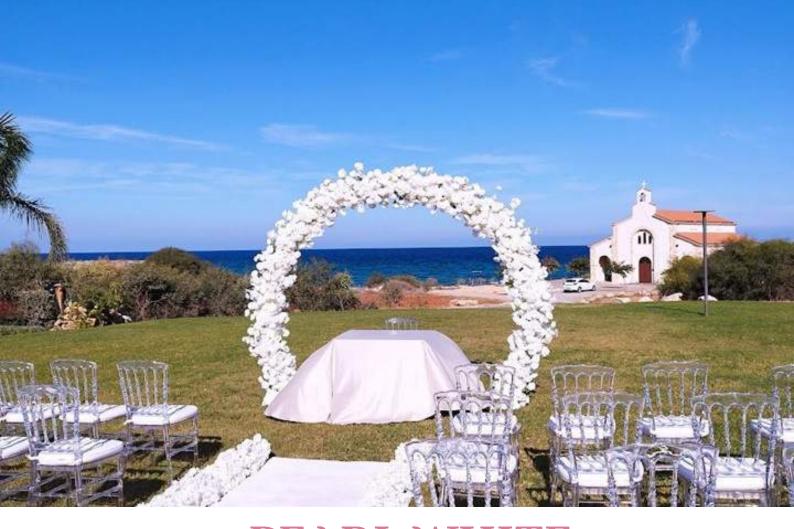

### PEARL WHITE

WHITE WEDDING OPULENCE REIGNS SUPREME WITH THIS DAZZLING ALL-WHITE ENSEMBLE

- ROUND ARCH WITH WHITE ROSES
- WHITE AISLE RUNNER WITH WHITE FLOWER RUNNERS
- CEREMONY SILK FLOWER DISPLAY
- CHIFFON CHAIR DRAPES WITH SINGLE ROSE
- SET OF 2 WHITE STANDS WITH FLOWERS
- FLOWER FRAME & EASEL
- ROSE AND HYDRANGEA FLOWER RUNNER TOP TABLE (4M) & CRYSTAL CANDLE STICKS
- $\bullet$  CENTERPIECES: GLASS FLOWER CHANDELIERS, T'LIGHTS & TABLE CRYSTALS
- ACRYLIC TABLE NUMBERS

- A. UP TO 20 GUESTS: € 1400.00
- B. UP TO 30 GUESTS: € 1500.00
- C. UP TO 40 GUESTS: € 1620.00
- D. UP TO 50 GUESTS: € 1760.00
- E. UP TO 60 GUESTS: € 1900.00