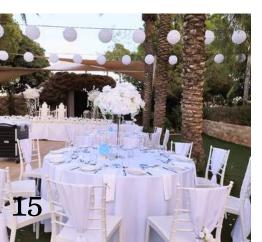

# PACKAGES

## **COLOUR SENSATION**

#### BRIGHT BLOOMS AND DAZZLING FLOWER TYPES MAKE UP THIS COLOURFUL CREATION, PERFECTLY FITTING FOR YOUR SUMMER WEDDING.

- SQUARE ARCH WITH 3 FLORAL ARRANGEMENTS AND DRAPES
- 4X ROUND ARRANGEMENTS ON STANDS TO BE USED TO LINE THE AISLE AND FOR THE CENTERPIECES FOR DINNER
- CEREMONY/ TOP TABLE ARRANGEMENT
- CANDLES FOR UP TO 4X TABLES