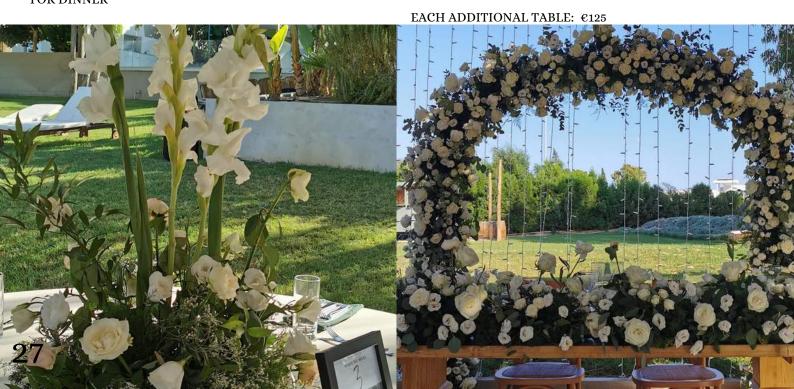

## THE SHOWSTOPPER PACKAGE

THE ULTIMATE OF FLORAL DISPLAYS WITH A FLORAL FILLED ARCH, TALL FRESH BLOOMS AND A SHOWSTOPPING TOP TABLE GARLAND, SET TO WOW AT ANY WEDDING

- ROUNDED ARCH FILLED WITH FRESH FLORALS AND STUDDED WITH GREENERY
- 4X ROUND ARRANGEMENTS WITH TALL BLOOMS TO BE USED TO LINE THE AISLE AND FOR THE CENTERPIECES FOR DINNER
- CEREMONY/ TOP TABLE GARLAND 2 METERS LONG
- CANDLES FOR UP TO 4X TABLES