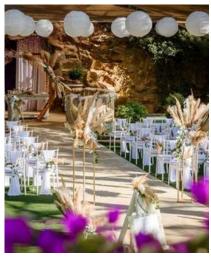

### WEDDING DREAM

A HEART FRAMING THE BACKDROP OF WHERE THE MAGIC WILL HAPPEN AND BEAUTIFUL BOTANICALS MAKE THIS PACKAGE THE ULTIMATE WEDDING DREAM

- HEART FLOWER ARCH OR HEART FLOWER FRAME
- CEREMONY SILK FLOWER DISPLAY
- CHIFFON CHAIR DRAPES WITH PEARL BROOCH
- Rose posy aisle chairs & top table chairs
- SET OF 2 ACRYLIC STANDS WITH FLOWERS
- LUXURY ROSE DISPLAYS CEREMONY AISLE
- ROSE, HYDRANGEA FLOWER RUNNER TOP TABLE (3M) & CRYSTAL CANDLE STICKS
- $\bullet$  CENTERPIECES: CONICAL GLASS VASE WITH FLOWERS, T'LIGHTS & TABLE CRYSTALS
- ACRYLIC TABLE NUMBERS
- MR. & MRS. CHAIR SIGNS

- B. UP TO 30 GUESTS: € 1620.00
- C. UP TO 40 GUESTS: € 1740.00
- D. UP TO 50 GUESTS: € 1860.00
- E. UP TO 60 GUESTS: € 1980.00