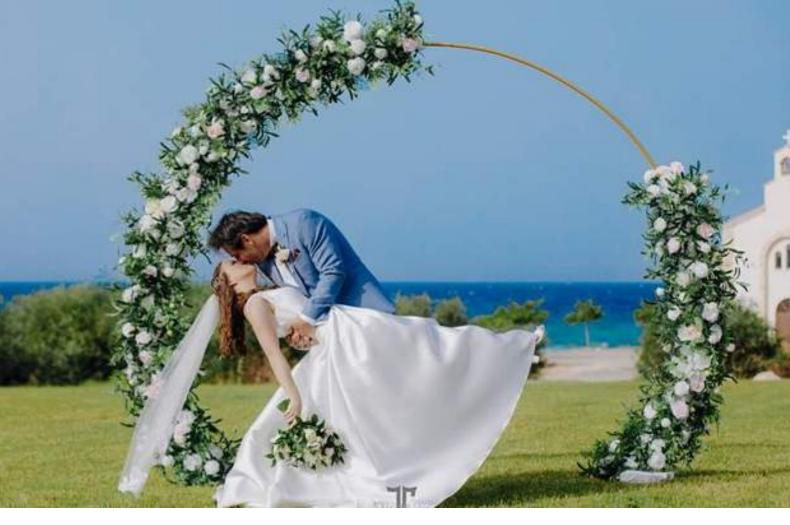

### NATURAL ROSE

IMMERSE IN NATURE'S EMBRACE WITH VIBRANT ROSES AND ELEGANT EARTHY HUES.

- CIRCLE FLOWER & FOLIAGE ARCH OR BOHEMIAN FLOWER & FOLIAGE ARCH
- CEREMONY SILK FLOWER & FOLIAGE DISPLAY
- CHIFFON CHAIR DRAPES WITH ROSES & FOLIAGE
- SET OF 4 GOLD GEO FLOWER & FOLIAGE STANDS CEREMONY AISLE
- FLOWER & FOLIAGE TOP TABLE RUNNER (3M) & CRYSTAL CANDLE STICKS
- MR. & MRS. WOODEN CHAIR SIGNS

#### The Circle

#### As infinite as your love

The circular arch completed with both fresh florals and a beautiful drape if the perfect backdrop for your special day

The popular choice

Perfectly framing the gorgeous view behind you, the square arch is a staple piece at any wedding