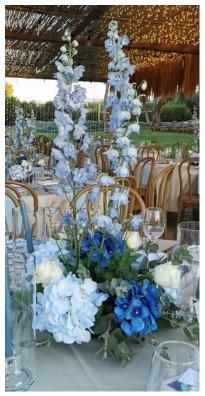

### WEDDING DREAM

A HEART FRAMING THE BACKDROP OF WHERE THE MAGIC WILL HAPPEN AND BEAUTIFUL BOTANICALS MAKE THIS PACKAGE THE ULTIMATE WEDDING DREAM

- HEART FLOWER ARCH OR HEART FLOWER FRAME
- CEREMONY SILK FLOWER DISPLAY
- CHIFFON CHAIR DRAPES WITH PEARL BROOCH
- Rose posy aisle chairs & top table chairs
- SET OF 2 ACRYLIC STANDS WITH FLOWERS
- LUXURY ROSE DISPLAYS CEREMONY AISLE
- ROSE, HYDRANGEA FLOWER RUNNER TOP TABLE (3M) & CRYSTAL CANDLE STICKS
- $\bullet$  CENTERPIECES: CONICAL GLASS VASE WITH FLOWERS, T'LIGHTS & TABLE CRYSTALS
- ACRYLIC TABLE NUMBERS
- MR. & MRS. CHAIR SIGNS

- B. UP TO 30 GUESTS: € 1620.00
- C. UP TO 40 GUESTS: € 1740.00
- D. UP TO 50 GUESTS: € 1860.00
- E. UP TO 60 GUESTS: € 1980.00