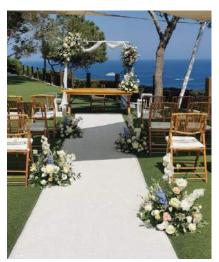

### PEARL WHITE

WHITE WEDDING OPULENCE REIGNS SUPREME WITH THIS DAZZLING ALL-WHITE ENSEMBLE

- ROUND ARCH WITH WHITE ROSES
- WHITE AISLE RUNNER WITH WHITE FLOWER RUNNERS
- CEREMONY SILK FLOWER DISPLAY
- CHIFFON CHAIR DRAPES WITH SINGLE ROSE
- SET OF 2 WHITE STANDS WITH FLOWERS
- FLOWER FRAME & EASEL
- ROSE AND HYDRANGEA FLOWER RUNNER TOP TABLE (4M) & CRYSTAL CANDLE STICKS
- $\bullet$  CENTERPIECES: GLASS FLOWER CHANDELIERS, T'LIGHTS & TABLE CRYSTALS
- ACRYLIC TABLE NUMBERS

- A. UP TO 20 GUESTS: € 1400.00
- B. UP TO 30 GUESTS: € 1500.00
- C. UP TO 40 GUESTS: € 1620.00
- D. UP TO 50 GUESTS: € 1760.00
- E. UP TO 60 GUESTS: € 1900.00