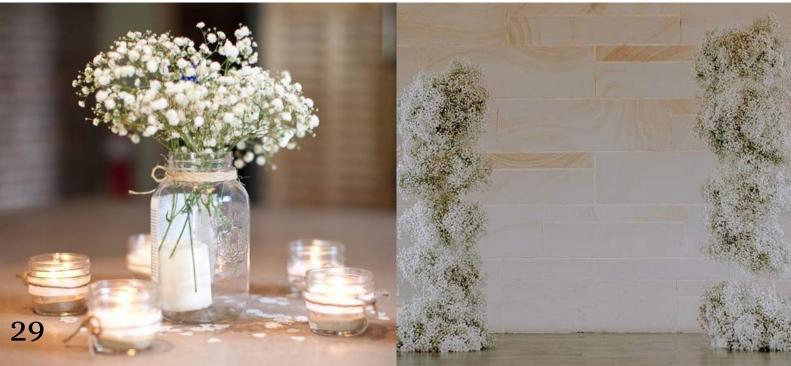

## **GYPSOPHELIA DREAM**

FOR A PACKAGE THATS RIGHT ON TREND, THE GYPSOPHELA PACKAGE IS AN INCREDIBLY BEAUTIDUL AND ELEGANT ADDITION TO YOUR SPECIAL DAY

- BROKEN ARCH FILLED WITH GYPSOPHELIA
- 4X TRIO OF VASES TO BE USED FOR THE CENTERPIECES FOR DINNER
- 2X STANDS OF GYPSOPHELIA AT AISLE ENTRANCE
- 6X AISLE BOUQUETS OF GYPSOPHELIA

- CEREMONY/ TOP TABLE ARRANGEMENT
- CANDLES FOR UP TO 4X TABLES

TOTAL PRICE: €1250

EACH ADDITIONAL TABLE: €45