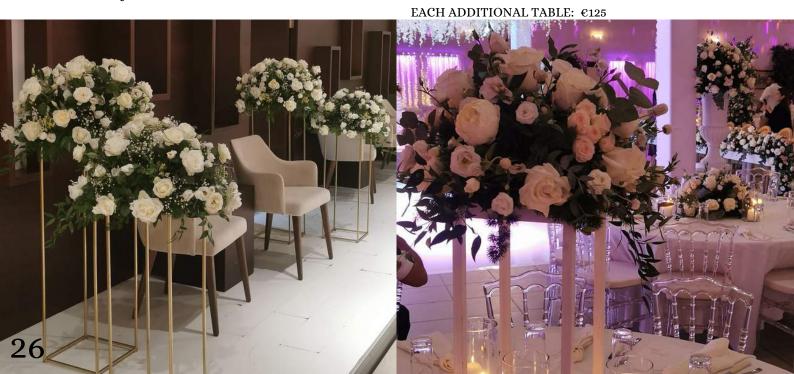

## THE SHOWSTOPPER PACKAGE

THE ULTIMATE OF FLORAL DISPLAYS WITH A FLORAL FILLED ARCH, TALL FRESH BLOOMS AND A SHOWSTOPPING TOP TABLE GARLAND, SET TO WOW AT ANY WEDDING

- ROUNDED ARCH FILLED WITH FRESH FLORALS AND STUDDED WITH GREENERY
- 4X ROUND ARRANGEMENTS WITH TALL BLOOMS TO BE USED TO LINE THE AISLE AND FOR THE CENTERPIECES FOR DINNER
- CEREMONY/ TOP TABLE GARLAND 2 METERS LONG
- CANDLES FOR UP TO 4X TABLES