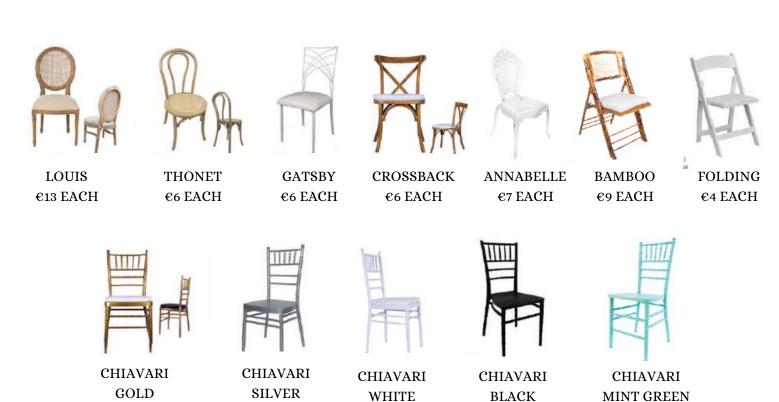

#### Chairs

#### **Tables**

€6 EACH

€6 EACH

€130 EACH

€6 EACH

€6 EACH

€90 EACH

€6 EACH