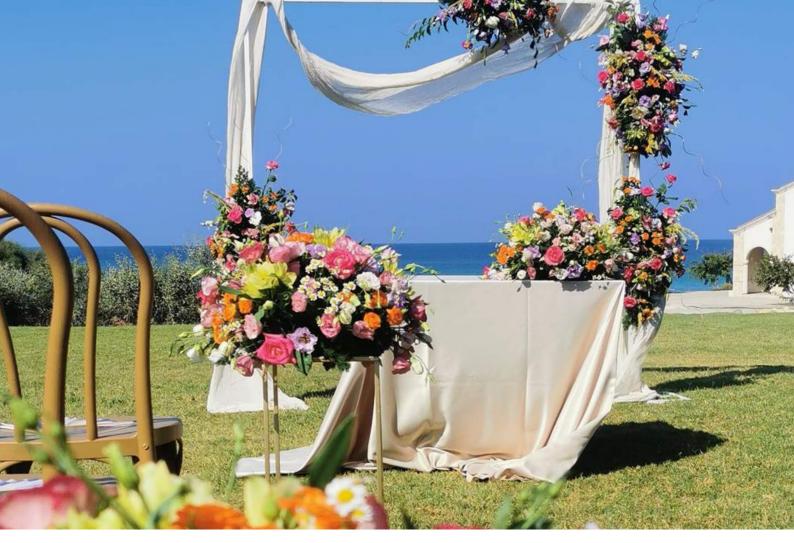

#### PAMPAS CHIC

PRETTY PLUMES OF PAMPAS TRANSFORM THIS ENSEMBLE INTO THE EPITOME OF A BOHEMIAN WEDDING CELEBRATION.

- HEXAGON FLOWER & PAMPAS ARCH OR BOHO CHIC FLOWER & PAMPAS ARCH
- FLOWER DISPLAY WITH PAMPAS CEREMONY TABLE
- TWO TALL FLOWER STANDS WITH SILK FLOWERS & PAMPAS
- FLOWER & PAMPAS DISPLAY FOR YOUR WELCOME SIGN & SEATING PLAN
- CEREMONY AISLE FLOWERS & PAMPAS
- CHIFFON CHAIR DRAPES WITH DIAMANTE WRAPS
- FLOWER POSY & PAMPAS CEREMONY AISLE CHAIRS, BACK CHAIRS & TOP TABLE'S CHAIRS
- CENTERPIECES: PAMPAS & FLOWER TALL STANDS
- LARGE FLOWER DISPLAY WITH PAMPAS TOP TABLE
- VOTIVES, T-LIGHTS & TABLE CRYSTALS
- WOODEN MR. & MRS. CHAIR SIGNS
- WOODEN TABLE NUMBERS

• B. UP TO 30 GUESTS: € 1580.00

• C. UP TO 40 GUESTS: € 1680.00

• D. UP TO 50 GUESTS: € 1840.00

• E. UP TO 60 GUESTS: € 1970.00