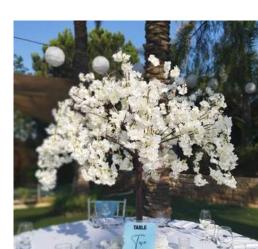

### BEAUTIFUL BLOSSOM

#### BEAUTIFUL BLOSSOM TREES CREATING A STUNNING WALKWAY AND FOCUS POINT FOR A DREAMY WEDDING, ENRICHED WITH BLOSSOM TREE CENTERPIECES FOR THE ULTIMATE WOW!

- FLOWER DISPLAY CEREMONY TABLE
- FLOWER FRAME & EASEL
- 4 HANGING BLOSSOM TREES AISLE
- CHIFFON CHAIR DRAPES WITH DIAMANTÉ WRAPS
- ROSES & WISTERIA FLOWER POSY AISLE, BACK CHAIRS & TOP TABLE
- CENTERPIECES: TALL HANGING BLOSSOM TREES WITH HANGING GLASS BAUBLES
- LARGE FLOWER DISPLAY WITH WISTERIA, CRYSTAL CANDLE STICKS & TABLE CRYSTALS TOP TABLE

- A. UP TO 20 GUESTS: € 1400.00
- B. UP TO 30 GUESTS: € 1500.00
- C. UP TO 40 GUESTS: € 1620.00
- D. UP TO 50 GUESTS: € 1760.00
- E. UP TO 60 GUESTS: € 1900.00