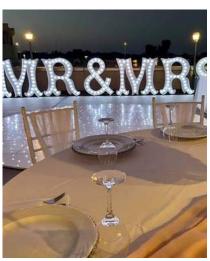

Get ready to ignite your love and light up your reception with a bold statement! Imagine massive love letters shining bright, a dancefloor that sparkles, and a sea of stunning lights to choose from! With options like dreamy fairy light curtains, dashing Edison bulbs, and more, let's get crazy in the light department!

# LIGHTING

**LOVE LIGHTS** 

€250

**MR & MRS LIGHTS** 

€250

**INITIAL WITH HEART** 

€255

**COLOUR CHANGING LOVE** 