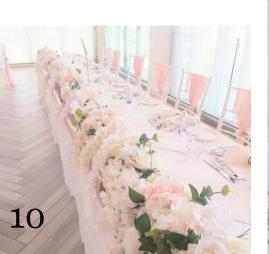

### WEDDING DREAM

A HEART FRAMING THE BACKDROP OF WHERE THE MAGIC WILL HAPPEN AND BEAUTIFUL BOTANICALS MAKE THIS PACKAGE THE ULTIMATE WEDDING DREAM

- HEART FLOWER ARCH OR HEART FLOWER FRAME
- CEREMONY SILK FLOWER DISPLAY
- CHIFFON CHAIR DRAPES WITH PEARL BROOCH
- Rose posy aisle chairs & top table chairs
- SET OF 2 ACRYLIC STANDS WITH FLOWERS
- LUXURY ROSE DISPLAYS CEREMONY AISLE
- ROSE, HYDRANGEA FLOWER RUNNER TOP TABLE (3M) & CRYSTAL CANDLE STICKS
- $\bullet$  CENTERPIECES: CONICAL GLASS VASE WITH FLOWERS, T'LIGHTS & TABLE CRYSTALS
- ACRYLIC TABLE NUMBERS
- MR. & MRS. CHAIR SIGNS

- B. UP TO 30 GUESTS: € 1620.00
- C. UP TO 40 GUESTS: € 1740.00
- D. UP TO 50 GUESTS: € 1860.00
- E. UP TO 60 GUESTS: € 1980.00