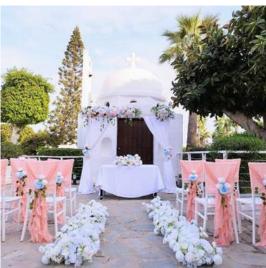

### WEDDING DREAM

A HEART FRAMING THE BACKDROP OF WHERE THE MAGIC WILL HAPPEN AND BEAUTIFUL BOTANICALS MAKE THIS PACKAGE THE ULTIMATE WEDDING DREAM

- HEART FLOWER ARCH OR HEART FLOWER FRAME
- CEREMONY SILK FLOWER DISPLAY
- CHIFFON CHAIR DRAPES WITH PEARL BROOCH
- Rose posy aisle chairs & top table chairs
- SET OF 2 ACRYLIC STANDS WITH FLOWERS
- LUXURY ROSE DISPLAYS CEREMONY AISLE
- ROSE, HYDRANGEA FLOWER RUNNER TOP TABLE (3M) & CRYSTAL CANDLE STICKS
- $\bullet$  CENTERPIECES: CONICAL GLASS VASE WITH FLOWERS, T'LIGHTS & TABLE CRYSTALS
- ACRYLIC TABLE NUMBERS
- MR. & MRS. CHAIR SIGNS