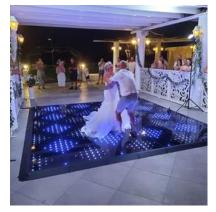

€250

**LED DANCEFLOOR** 

3x3 meter: €360 4x4 meter: €500 5x5 meter: €600

INTERACTIVE DANCEFLOOR HEART ARCH

€700

€270