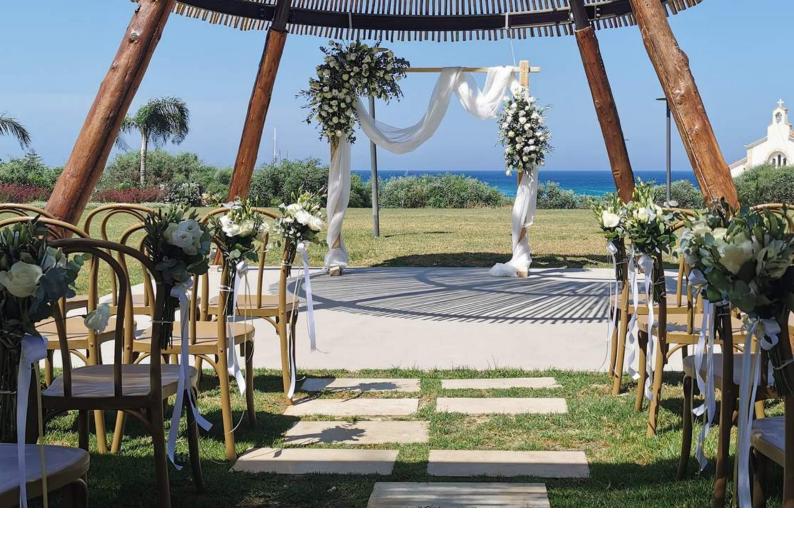

# ARCHES

# FRESH FLORAL **ARCHES**

# FRESH FLORAL **ARCHES**

The Round Top

The Showstopper The Broken Arch

#### Traditional and Classy

The round topped arch is a traditional way to frame center stage as you exchange your vows. Completed with beautiful chiffron drapes.