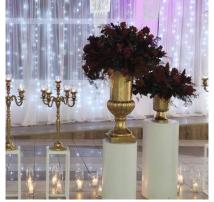

## **GLAMOUROUS GOLD**

SHIMMERING IN GOLD, A TOUCH OF GLAMOUR FOR YOUR SPECIAL OCCASION

- SQUARE DRAPED ARCH WITH FLOWERS OR HEART FLOWER ARCH
- CEREMONY SILK FLOWER DISPLAY
- CHIFFON CHAIR DRAPES WITH ROSES & FOLIAGE
- GOLD CHANDELIER WITH SILK FLOWERS CEREMONY AISLE
- IVORY ROSE AND HYDRANGEA FLOWER RUNNER TOP TABLE (4M)
- GOLD SEQUIN TABLE RUNNERS
- CENTERPIECES: GOLD CHANDELIER WITH SILK FLOWERS COMPLETED WITH MIRROR BASE, GOLD T-LIGHTS & TABLE CRYSTALS
- GOLD TABLE NUMBERS
- GOLD MR. & MRS. CHAIR SIGNS

### ROMANTIC ROSE GOLD

INCORPORATING ROMANTIC ROSE GOLD HUES AND DELICATE FLORALS, THIS EXQUISITE ENSEMBLE BECOMES A CAPTIVATING EMBELLISHMENT FOR YOUR SPECIAL DAY.

- SQUARE DRAPED ARCH WITH FLOWERS OR HEART FLOWER ARCH OR FLOWER FRAME ARCH
- CEREMONY SILK FLOWER DISPLAY
- CHIFFON CHAIR DRAPES WITH ROSES & FOLIAGE
- ROSE GOLD TWIST CHANDELIER WITH SILK FLOWERS CEREMONY AISLE
- ROSE AND HYDRANGEA FLOWER RUNNER TOP TABLE (4M)
- ROSE GOLD SEQUIN TABLE RUNNERS
- CENTERPIECES:
- ROSE GOLD TWIST CHANDELIER WITH SILK FLOWERS COMPLETED WITH MIRROR BASE, GLASS T-LIGHT & TABLE CRYSTALS
- ROSE GOLD TABLE NUMBERS
- ROSE GOLD MR. & MRS. CHAIR SIGNS

### SOPHISTICATED SILVER

ENCHANTINGLY ELEGANT, ADORNED WITH SHIMMERING SILVER ADDIITIONS IN FULL BLOOM.

- SQUARE DRAPED ARCH WITH FLOWERS OR HEART FLOWER ARCH
- CEREMONY SILK FLOWER DISPLAY
- CHIFFON CHAIR DRAPES WITH ROSES & FOLIAGE
- SILVER CHANDELIER WITH SILK FLOWERS CEREMONY AISLE
- IVORY ROSE AND HYDRANGEA FLOWER RUNNER TOP TABLE (4M)
- SILVER SEQUIN TABLE RUNNERS
- CENTERPIECES: SILVER CHANDELIER WITH SILK FLOWERS COMPLETED WITH MIRROR BASE, GOLD T-LIGHTS & TABLE CRYSTALS
- SILVER TABLE NUMBERS
- SILVER MR. & MRS. CHAIR SIGNS