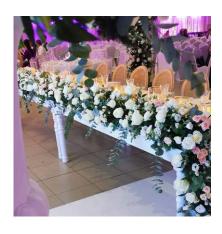

### WEDDING DREAM

A HEART FRAMING THE BACKDROP OF WHERE THE MAGIC WILL HAPPEN AND BEAUTIFUL BOTANICALS MAKE THIS PACKAGE THE ULTIMATE WEDDING DREAM

- HEART FLOWER ARCH OR HEART FLOWER FRAME
- CEREMONY SILK FLOWER DISPLAY
- CHIFFON CHAIR DRAPES WITH PEARL BROOCH
- Rose posy aisle chairs & top table chairs
- SET OF 2 ACRYLIC STANDS WITH FLOWERS
- LUXURY ROSE DISPLAYS CEREMONY AISLE
- ROSE, HYDRANGEA FLOWER RUNNER TOP TABLE (3M) & CRYSTAL CANDLE STICKS
- $\bullet$  CENTERPIECES: CONICAL GLASS VASE WITH FLOWERS, T'LIGHTS & TABLE CRYSTALS
- ACRYLIC TABLE NUMBERS
- MR. & MRS. CHAIR SIGNS

## **GLAMOUROUS GOLD**

SHIMMERING IN GOLD, A TOUCH OF GLAMOUR FOR YOUR SPECIAL OCCASION

- SQUARE DRAPED ARCH WITH FLOWERS OR HEART FLOWER ARCH
- CEREMONY SILK FLOWER DISPLAY
- CHIFFON CHAIR DRAPES WITH ROSES & FOLIAGE
- GOLD CHANDELIER WITH SILK FLOWERS CEREMONY AISLE
- IVORY ROSE AND HYDRANGEA FLOWER RUNNER TOP TABLE (4M)
- GOLD SEQUIN TABLE RUNNERS
- CENTERPIECES: GOLD CHANDELIER WITH SILK FLOWERS COMPLETED WITH MIRROR BASE, GOLD T-LIGHTS & TABLE CRYSTALS
- GOLD TABLE NUMBERS
- GOLD MR. & MRS. CHAIR SIGNS

### ROMANTIC ROSE GOLD

INCORPORATING ROMANTIC ROSE GOLD HUES AND DELICATE FLORALS, THIS EXQUISITE ENSEMBLE BECOMES A CAPTIVATING EMBELLISHMENT FOR YOUR SPECIAL DAY.

- SQUARE DRAPED ARCH WITH FLOWERS OR HEART FLOWER ARCH OR FLOWER FRAME ARCH
- CEREMONY SILK FLOWER DISPLAY
- CHIFFON CHAIR DRAPES WITH ROSES & FOLIAGE
- ROSE GOLD TWIST CHANDELIER WITH SILK FLOWERS CEREMONY AISLE
- ROSE AND HYDRANGEA FLOWER RUNNER TOP TABLE (4M)
- ROSE GOLD SEQUIN TABLE RUNNERS
- CENTERPIECES:
- ROSE GOLD TWIST CHANDELIER WITH SILK FLOWERS COMPLETED WITH MIRROR BASE, GLASS T-LIGHT & TABLE CRYSTALS
- ROSE GOLD TABLE NUMBERS
- ROSE GOLD MR. & MRS. CHAIR SIGNS

### SOPHISTICATED SILVER

ENCHANTINGLY ELEGANT, ADORNED WITH SHIMMERING SILVER ADDIITIONS IN FULL BLOOM.

- SQUARE DRAPED ARCH WITH FLOWERS OR HEART FLOWER ARCH
- CEREMONY SILK FLOWER DISPLAY
- CHIFFON CHAIR DRAPES WITH ROSES & FOLIAGE
- SILVER CHANDELIER WITH SILK FLOWERS CEREMONY AISLE
- IVORY ROSE AND HYDRANGEA FLOWER RUNNER TOP TABLE (4M)
- SILVER SEQUIN TABLE RUNNERS
- CENTERPIECES: SILVER CHANDELIER WITH SILK FLOWERS COMPLETED WITH MIRROR BASE, GOLD T-LIGHTS & TABLE CRYSTALS
- SILVER TABLE NUMBERS
- SILVER MR. & MRS. CHAIR SIGNS