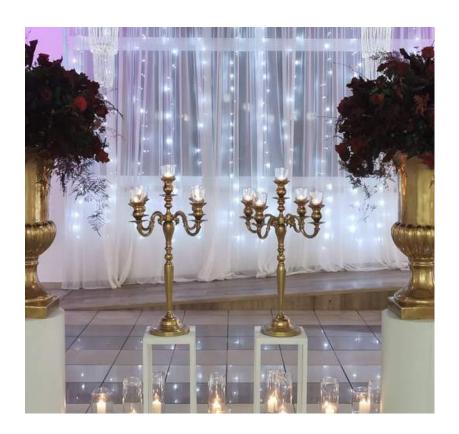

# EXTRAS

**CAKE FLOWERS** 

One Tier: €18 Two Tier: €28 Three Tier: €38

**LARGE BASKETS X2** 

€180

**LARGE FLOWER POTS X2** 

€425

**PAIR OF CANDELABRAS** 

€125

**GOLD FLOWER POTS** 

Large Pair: €425 Small Pair: €225

**PETALS** 

Bags of confetti: €2 each Wooden Flowergirl Basket: €15 Metal Flowergirl Basket: €10