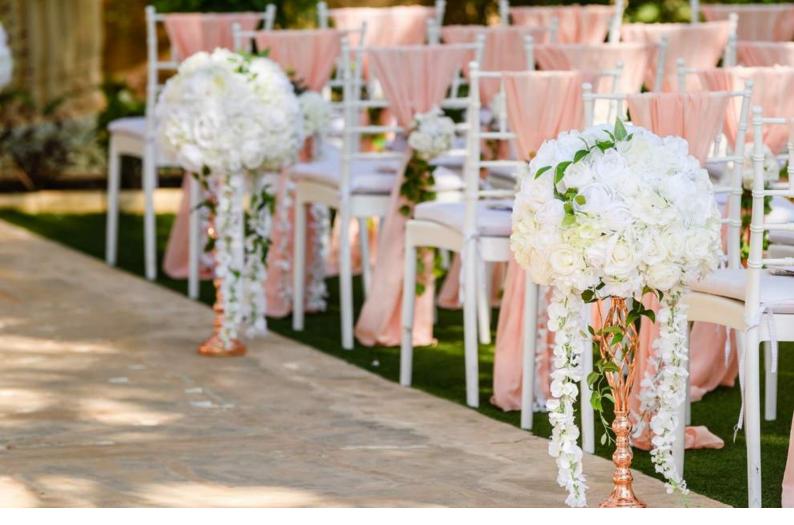

### PEARL WHITE

WHITE WEDDING OPULENCE REIGNS SUPREME WITH THIS DAZZLING ALL-WHITE ENSEMBLE

- ROUND ARCH WITH WHITE ROSES
- WHITE AISLE RUNNER WITH WHITE FLOWER RUNNERS
- CEREMONY SILK FLOWER DISPLAY
- CHIFFON CHAIR DRAPES WITH SINGLE ROSE
- SET OF 2 WHITE STANDS WITH FLOWERS
- FLOWER FRAME & EASEL
- ROSE AND HYDRANGEA FLOWER RUNNER TOP TABLE (4M) & CRYSTAL CANDLE STICKS
- $\bullet$  CENTERPIECES: GLASS FLOWER CHANDELIERS, T'LIGHTS & TABLE CRYSTALS
- ACRYLIC TABLE NUMBERS

- A. UP TO 20 GUESTS: € 1400.00
- B. UP TO 30 GUESTS: € 1500.00
- C. UP TO 40 GUESTS: € 1620.00
- D. UP TO 50 GUESTS: € 1760.00
- E. UP TO 60 GUESTS: € 1900.00