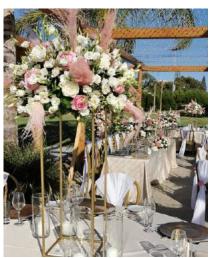

#### PAMPAS CHIC

PRETTY PLUMES OF PAMPAS TRANSFORM THIS ENSEMBLE INTO THE EPITOME OF A BOHEMIAN WEDDING CELEBRATION.

- HEXAGON FLOWER & PAMPAS ARCH OR BOHO CHIC FLOWER & PAMPAS ARCH
- FLOWER DISPLAY WITH PAMPAS CEREMONY TABLE
- TWO TALL FLOWER STANDS WITH SILK FLOWERS & PAMPAS
- FLOWER & PAMPAS DISPLAY FOR YOUR WELCOME SIGN & SEATING PLAN
- CEREMONY AISLE FLOWERS & PAMPAS
- CHIFFON CHAIR DRAPES WITH DIAMANTE WRAPS
- FLOWER POSY & PAMPAS CEREMONY AISLE CHAIRS, BACK CHAIRS & TOP TABLE'S CHAIRS
- CENTERPIECES: PAMPAS & FLOWER TALL STANDS
- LARGE FLOWER DISPLAY WITH PAMPAS TOP TABLE
- VOTIVES, T-LIGHTS & TABLE CRYSTALS
- WOODEN MR. & MRS. CHAIR SIGNS
- WOODEN TABLE NUMBERS

• B. UP TO 30 GUESTS: € 1580.00

• C. UP TO 40 GUESTS: € 1680.00

• D. UP TO 50 GUESTS: € 1840.00

• E. UP TO 60 GUESTS: € 1970.00