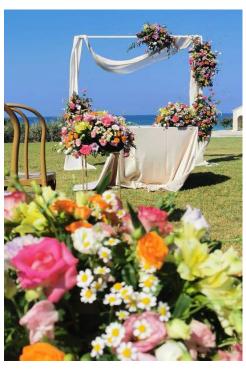

## THE SHOWSTOPPER PACKAGE

THE ULTIMATE OF FLORAL DISPLAYS WITH A FLORAL FILLED ARCH, TALL FRESH BLOOMS AND A SHOWSTOPPING TOP TABLE GARLAND, SET TO WOW AT ANY WEDDING

- ROUNDED ARCH FILLED WITH FRESH FLORALS AND STUDDED WITH GREENERY
- 4X ROUND ARRANGEMENTS WITH TALL BLOOMS TO BE USED TO LINE THE AISLE AND FOR THE CENTERPIECES FOR DINNER
- CEREMONY/ TOP TABLE GARLAND 2 METERS LONG
- CANDLES FOR UP TO 4X TABLES