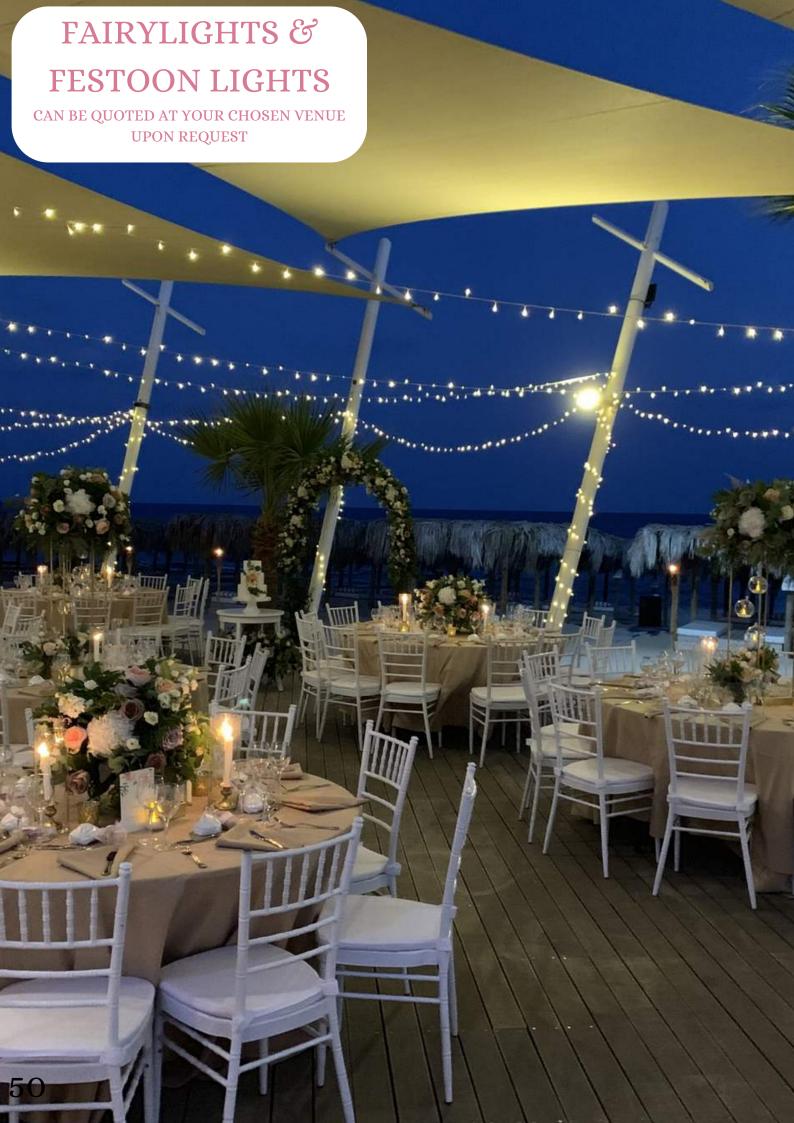

# SECTION 5

SIGNAGE, LIGHTING & MORE

Let your personality shine with a huge amount of stationary options available. welcome signs, seating plans, name places and more, can all be tailored to your personal scheme. Be bold, be daring and design your stationary with our fantastic supplier who will tweak all of your designs with you before the day before sending them to print.

Get ready to ignite your love and light up your reception with a bold statement! Imagine massive love letters shining bright, a dancefloor that sparkles, and a sea of stunning lights to choose from! With options like dreamy fairy light curtains, dashing Edison bulbs, and more, let's get crazy in the light department!