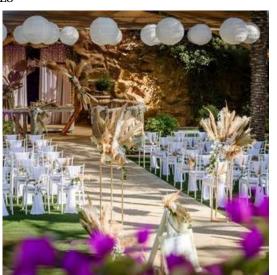

#### PAMPAS CHIC

PRETTY PLUMES OF PAMPAS TRANSFORM THIS ENSEMBLE INTO THE EPITOME OF A BOHEMIAN WEDDING CELEBRATION.

- HEXAGON FLOWER & PAMPAS ARCH OR BOHO CHIC FLOWER & PAMPAS ARCH
- FLOWER DISPLAY WITH PAMPAS CEREMONY TABLE
- TWO TALL FLOWER STANDS WITH SILK FLOWERS & PAMPAS
- FLOWER & PAMPAS DISPLAY FOR YOUR WELCOME SIGN & SEATING PLAN
- CEREMONY AISLE FLOWERS & PAMPAS
- CHIFFON CHAIR DRAPES WITH DIAMANTE WRAPS
- FLOWER POSY & PAMPAS CEREMONY AISLE CHAIRS, BACK CHAIRS & TOP TABLE'S CHAIRS
- CENTERPIECES: PAMPAS & FLOWER TALL STANDS
- LARGE FLOWER DISPLAY WITH PAMPAS TOP TABLE
- VOTIVES, T-LIGHTS & TABLE CRYSTALS
- WOODEN MR. & MRS. CHAIR SIGNS
- WOODEN TABLE NUMBERS