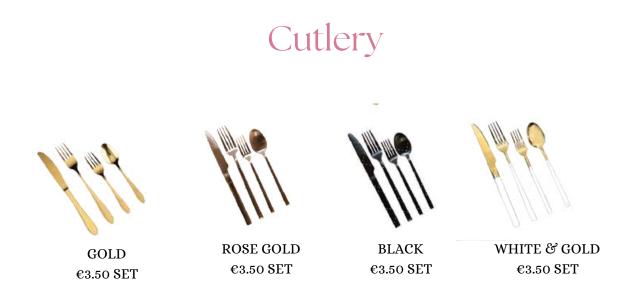

#### GLASSWARE, PLATES, CUTLERY AND NAPKINS

#### Glassware

CRYSTAL WHISKEY €2.20 EACH

CRYSTAL WATER €2.20 EACH

CRYSTAL WINE €2.20 EACH

CRYSTAL CHAMPAGNE €2.20 EACH

COCKTAIL SHORT €2.20 EACH

COCKTAIL LONG €2.20 EACH

PINK WATER €1.75 EACH

PINK WINE €1.75 EACH

BLUE WATER €1.75 EACH

BLUE WINE €1.75 EACH

GREEN WATER €1.75 EACH

GREEN WINE €1.75 EACH

GOLD RIM €2.20 EACH

SILVER RIM €2.20 EACH

GOLD BEAD €2.20 EACH

CLEAR BEAD €2.20 EACH

WICKER €1.75 EACH