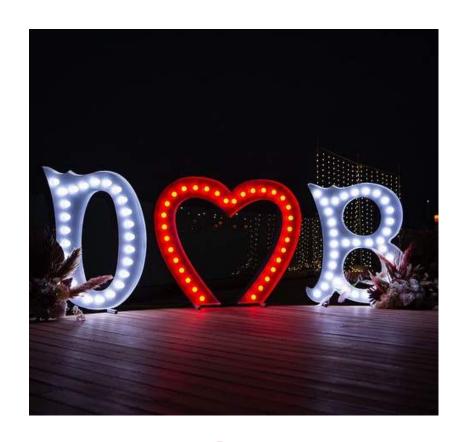

# LIGHTING

**LOVE LIGHTS** 

€250

**MR & MRS LIGHTS** 

€250

**INITIAL WITH HEART** 

€255

**COLOUR CHANGING LOVE** 

€250

**LED DANCEFLOOR** 

3x3 meter: €360 4x4 meter: €500 5x5 meter: €600

INTERACTIVE DANCEFLOOR HEART ARCH

€700

€270