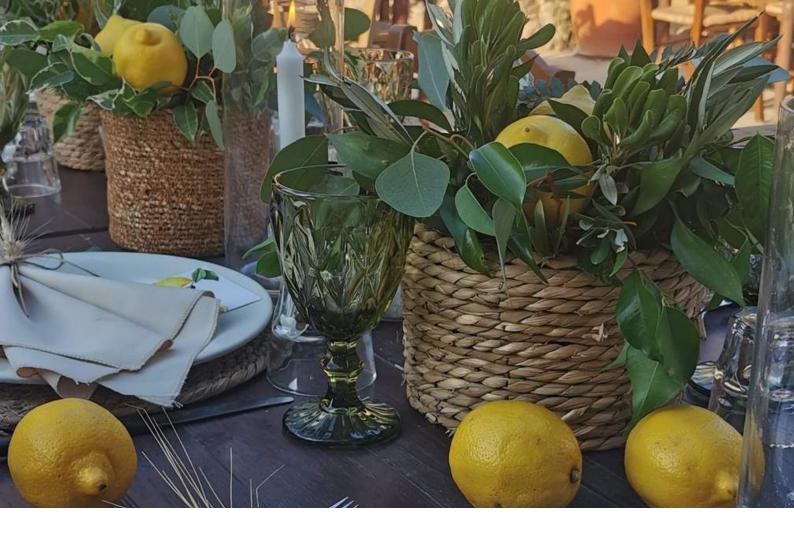

## THE ZESTY PACKAGE

ADDING A TOUCH OF CITRUS AND WITH THE YELLOW IN TOTAL CONTRAST TO THE DEEP BLUE SEA, THIS IS A PLAYFUL AND FUN WAY TO INCORPORATE A TOUCH OF CYPRUS INTO YOUR DAY

- SQUARE ARCH WITH 3X ARRANGEMENTS WITH WHITE AND YELLOW BLOOMS, LEMONS AND ADDED **GREENERY**
- 4X VASES TO BE USED FOR THE CENTERPIECES FOR DINNER WITH ADDITIONAL LEMON DECOR
- 2X BASKETS OF GREENERY AND LEMONS

- CEREMONY/ TOP TABLE ARRANGEMENT
- CANDLES FOR UP TO 4X TABLES