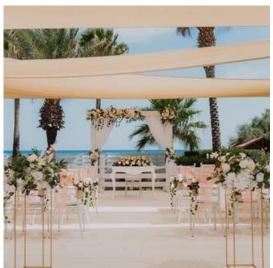

## THE SHOWSTOPPER PACKAGE

THE ULTIMATE OF FLORAL DISPLAYS WITH A FLORAL FILLED ARCH, TALL FRESH BLOOMS AND A SHOWSTOPPING TOP TABLE GARLAND, SET TO WOW AT ANY WEDDING

- ROUNDED ARCH FILLED WITH FRESH FLORALS AND STUDDED WITH GREENERY
- 4X ROUND ARRANGEMENTS WITH TALL BLOOMS TO BE USED TO LINE THE AISLE AND FOR THE CENTERPIECES FOR DINNER
- CEREMONY/ TOP TABLE GARLAND 2 METERS LONG
- CANDLES FOR UP TO 4X TABLES