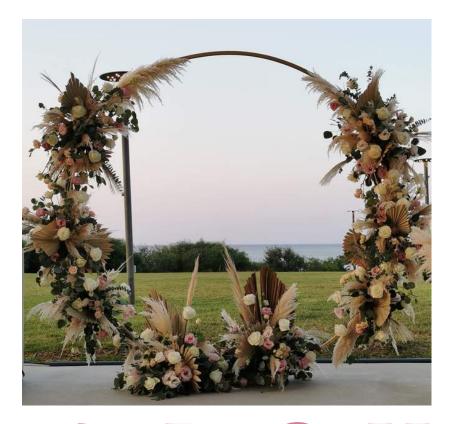

#### The Circle

#### As infinite as your love

The circular arch completed with both fresh florals and a beautiful drape if the perfect backdrop for your special day

The popular choice

Perfectly framing the gorgeous view behind you, the square arch is a staple piece at any wedding

For something unusual

Boho and chic, adding a quirky and unusual addition to your special day.

2 Floral Arrangements: €190 3 Floral Arrangements: €260

Half Full: €440

Full: €790

2 Floral Arrangements: €200 3 Floral Arrangements: €260