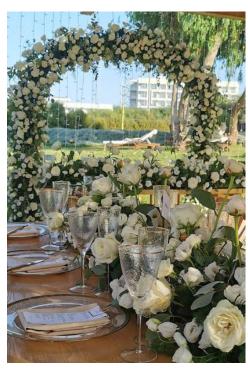

### PEARL WHITE

WHITE WEDDING OPULENCE REIGNS SUPREME WITH THIS DAZZLING ALL-WHITE ENSEMBLE

- ROUND ARCH WITH WHITE ROSES
- WHITE AISLE RUNNER WITH WHITE FLOWER RUNNERS
- CEREMONY SILK FLOWER DISPLAY
- CHIFFON CHAIR DRAPES WITH SINGLE ROSE
- SET OF 2 WHITE STANDS WITH FLOWERS
- FLOWER FRAME & EASEL
- ROSE AND HYDRANGEA FLOWER RUNNER TOP TABLE (4M) & CRYSTAL CANDLE STICKS
- $\bullet$  CENTERPIECES: GLASS FLOWER CHANDELIERS, T'LIGHTS & TABLE CRYSTALS
- ACRYLIC TABLE NUMBERS

- A. UP TO 20 GUESTS: € 1400.00
- B. UP TO 30 GUESTS: € 1500.00
- C. UP TO 40 GUESTS: € 1620.00
- D. UP TO 50 GUESTS: € 1760.00
- E. UP TO 60 GUESTS: € 1900.00