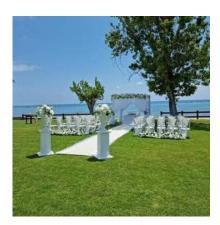

### PEARL WHITE

WHITE WEDDING OPULENCE REIGNS SUPREME WITH THIS DAZZLING ALL-WHITE ENSEMBLE

- ROUND ARCH WITH WHITE ROSES
- WHITE AISLE RUNNER WITH WHITE FLOWER RUNNERS
- CEREMONY SILK FLOWER DISPLAY
- CHIFFON CHAIR DRAPES WITH SINGLE ROSE
- SET OF 2 WHITE STANDS WITH FLOWERS
- FLOWER FRAME & EASEL
- ROSE AND HYDRANGEA FLOWER RUNNER TOP TABLE (4M) & CRYSTAL CANDLE STICKS
- $\bullet$  CENTERPIECES: GLASS FLOWER CHANDELIERS, T'LIGHTS & TABLE CRYSTALS
- ACRYLIC TABLE NUMBERS

- A. UP TO 20 GUESTS: € 1400.00
- B. UP TO 30 GUESTS: € 1500.00
- C. UP TO 40 GUESTS: € 1620.00
- D. UP TO 50 GUESTS: € 1760.00
- E. UP TO 60 GUESTS: € 1900.00