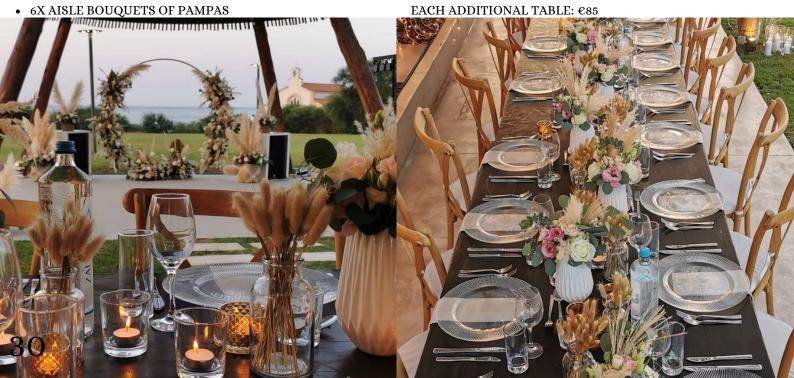

## PAMPAS PERSUASION

EYECATCHING DISPLAYS OF PAMPAS FOR THE ULTIMATE BOHO CHIC VIBE. COMPLIMENT YOUR VENUE WITH BEAUTIFUL DRIED FLOWERS AND BIG BUSHY STEMS OF PAMPAS GRASS

- TRIANGULAR ARCH WITH 3 FLORAL ARRANGEMENTS
- 4X AISLE BOUQUETS FOR CEREMONY CHAIRS
- A COLLECTION OF VASES FILLED WITH DRIED FLOWERS AND PAMPAS AND STUDDED WITH LOCAL WHITE FLORALS FOR UP TO 4 TABLES
- CEREMONY/ TOP TABLE ARRANGEMENT
- CANDLES FOR UP TO 4X TABLES

TOTAL PRICE: €800

EACH ADDITIONAL TABLE: €70