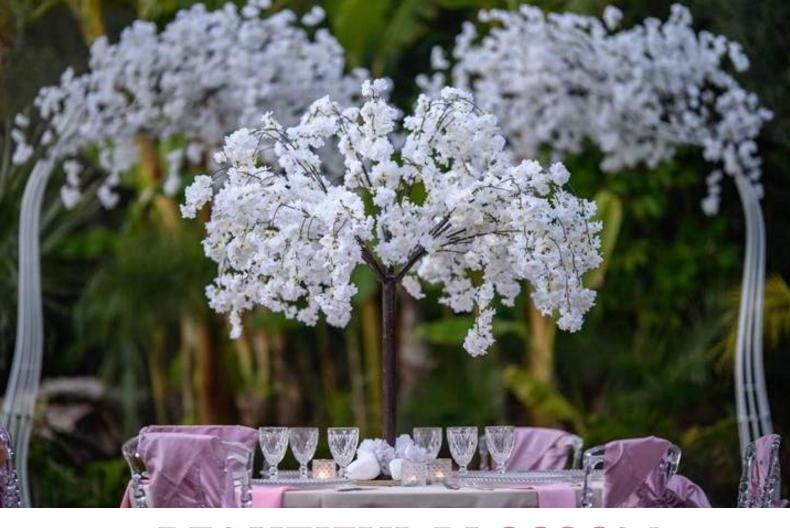

### BEAUTIFUL BLOSSOM

#### BEAUTIFUL BLOSSOM TREES CREATING A STUNNING WALKWAY AND FOCUS POINT FOR A DREAMY WEDDING, ENRICHED WITH BLOSSOM TREE CENTERPIECES FOR THE ULTIMATE WOW!

- FLOWER DISPLAY CEREMONY TABLE
- FLOWER FRAME & EASEL
- 4 HANGING BLOSSOM TREES AISLE
- CHIFFON CHAIR DRAPES WITH DIAMANTÉ WRAPS
- ROSES & WISTERIA FLOWER POSY AISLE, BACK CHAIRS & TOP TABLE
- CENTERPIECES: TALL HANGING BLOSSOM TREES WITH HANGING GLASS BAUBLES
- LARGE FLOWER DISPLAY WITH WISTERIA, CRYSTAL CANDLE STICKS & TABLE CRYSTALS TOP TABLE

- A. UP TO 20 GUESTS: € 1400.00
- B. UP TO 30 GUESTS: € 1500.00
- C. UP TO 40 GUESTS: € 1620.00
- D. UP TO 50 GUESTS: € 1760.00
- E. UP TO 60 GUESTS: € 1900.00