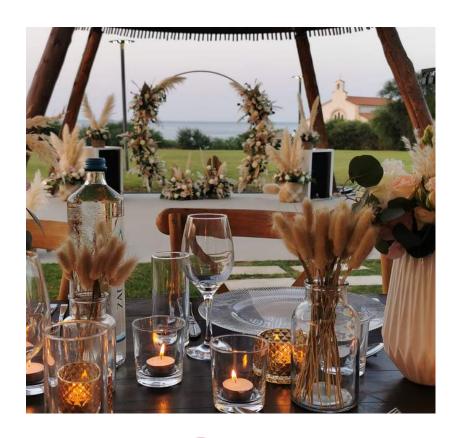

#### PAMPAS CHIC

PRETTY PLUMES OF PAMPAS TRANSFORM THIS ENSEMBLE INTO THE EPITOME OF A BOHEMIAN WEDDING CELEBRATION.

- HEXAGON FLOWER & PAMPAS ARCH OR BOHO CHIC FLOWER & PAMPAS ARCH
- FLOWER DISPLAY WITH PAMPAS CEREMONY TABLE
- TWO TALL FLOWER STANDS WITH SILK FLOWERS & PAMPAS
- FLOWER & PAMPAS DISPLAY FOR YOUR WELCOME SIGN & SEATING PLAN
- CEREMONY AISLE FLOWERS & PAMPAS
- CHIFFON CHAIR DRAPES WITH DIAMANTE WRAPS
- FLOWER POSY & PAMPAS CEREMONY AISLE CHAIRS, BACK CHAIRS & TOP TABLE'S CHAIRS
- CENTERPIECES: PAMPAS & FLOWER TALL STANDS
- LARGE FLOWER DISPLAY WITH PAMPAS TOP TABLE
- VOTIVES, T-LIGHTS & TABLE CRYSTALS
- WOODEN MR. & MRS. CHAIR SIGNS
- WOODEN TABLE NUMBERS

• B. UP TO 30 GUESTS: € 1580.00

• C. UP TO 40 GUESTS: € 1680.00

• D. UP TO 50 GUESTS: € 1840.00

• E. UP TO 60 GUESTS: € 1970.00