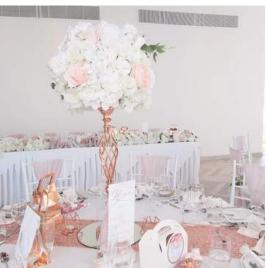

### ROMANTIC ROSE GOLD

INCORPORATING ROMANTIC ROSE GOLD HUES AND DELICATE FLORALS, THIS EXQUISITE ENSEMBLE BECOMES A CAPTIVATING EMBELLISHMENT FOR YOUR SPECIAL DAY.

- SQUARE DRAPED ARCH WITH FLOWERS OR HEART FLOWER ARCH OR FLOWER FRAME ARCH
- CEREMONY SILK FLOWER DISPLAY
- CHIFFON CHAIR DRAPES WITH ROSES & FOLIAGE
- ROSE GOLD TWIST CHANDELIER WITH SILK FLOWERS CEREMONY AISLE
- ROSE AND HYDRANGEA FLOWER RUNNER TOP TABLE (4M)
- ROSE GOLD SEQUIN TABLE RUNNERS
- CENTERPIECES:
- ROSE GOLD TWIST CHANDELIER WITH SILK FLOWERS COMPLETED WITH MIRROR BASE, GLASS T-LIGHT & TABLE CRYSTALS
- ROSE GOLD TABLE NUMBERS
- ROSE GOLD MR. & MRS. CHAIR SIGNS

- A. UP TO 20 GUESTS: € 1280.00
- B. UP TO 30 GUESTS: € 1380.00
- C. UP TO 40 GUESTS: € 1490.00
- D. UP TO 50 GUESTS: € 1620.00
- E. UP TO 60 GUESTS: € 1760.00