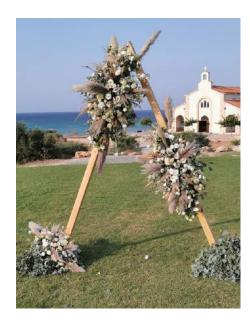

## **GYPSOPHELIA DREAM**

FOR A PACKAGE THATS RIGHT ON TREND, THE GYPSOPHELA PACKAGE IS AN INCREDIBLY BEAUTIDUL AND ELEGANT ADDITION TO YOUR SPECIAL DAY

- BROKEN ARCH FILLED WITH GYPSOPHELIA
- 4X TRIO OF VASES TO BE USED FOR THE CENTERPIECES FOR DINNER
- 2X STANDS OF GYPSOPHELIA AT AISLE ENTRANCE
- 6X AISLE BOUQUETS OF GYPSOPHELIA

- CEREMONY/ TOP TABLE ARRANGEMENT
- CANDLES FOR UP TO 4X TABLES

TOTAL PRICE: €1250

EACH ADDITIONAL TABLE: €45